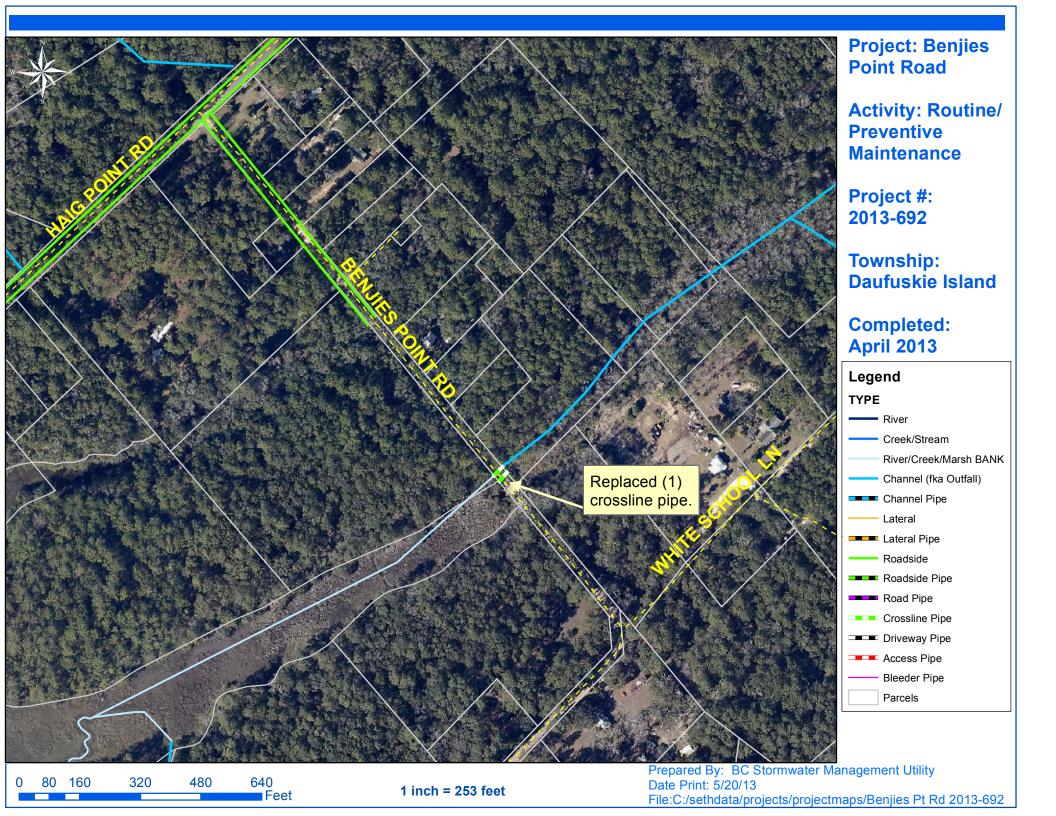

Project Summary

**Completion:** Apr-13

Project Summary: Daufuskie Island - Benjies Point Road

Activity: Routine/Preventive Maintenau

**Narrative Description of Project:** 

Replaced (1) crossline pipe.

| Replaced (1) crossinic pipe.                     |       |            |           |               |            |          |                   |
|--------------------------------------------------|-------|------------|-----------|---------------|------------|----------|-------------------|
| 2013-692 / Daufuskie Island - Benjies Point Road | Labor | Labor      | Equipment | Material      | Contractor | Indirect |                   |
|                                                  | Hours | Cost       | Cost      | Cost          | Cost       | Labor    | <b>Total Cost</b> |
| AUDIT / Audit Project                            | 0.5   | \$10.45    | \$0.00    | \$0.00        | \$0.00     | \$6.62   | \$17.06           |
| CPRPL / Crossline Pipe - Replaced                | 50.0  | \$1,135.30 | \$40.20   | \$455.20      | \$0.00     | \$543.20 | \$2,173.90        |
| ONJV / Onsite Job Visit                          | 10.0  | \$246.10   | \$40.20   | \$19.84       | \$0.00     | \$182.30 | \$488.44          |
| 2013-692 / Daufuskie Island - Benjies Point Road | 60.5  | \$1,391.85 | \$80.40   | \$475.04      | \$0.00     | \$732.12 | \$2,679.40        |
| Sub Total                                        |       |            |           |               |            |          |                   |
|                                                  |       |            |           |               |            |          |                   |
|                                                  |       |            |           |               |            |          |                   |
|                                                  |       |            |           |               |            |          |                   |
|                                                  |       |            |           |               |            |          |                   |
|                                                  |       | 44 -04 0-  | 400.40    | <b>**</b> • • | 40.00      |          | <b></b>           |
| Grand Total                                      | 60.5  | \$1,391.85 | \$80.40   | \$475.04      | \$0.00     | \$732.12 | \$2,679.40        |